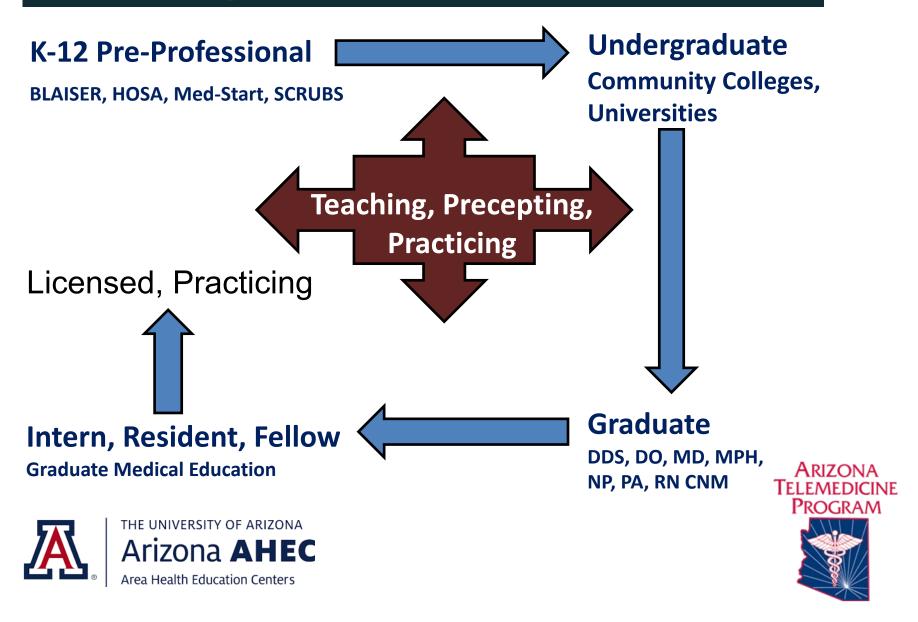

ounty, Ariz.

|        | TOTAL | PER 100,000<br>PEOPLE |
|--------|-------|-----------------------|
| Cases  | 1,049 | 24.7                  |
| Deaths | 17    | 0.4                   |



#### Navajo County, Ariz.

|        | TOTAL | PER 100,000<br>PEOPLE |
|--------|-------|-----------------------|
| Cases  | 129   | 118.7                 |
| Deaths | 1     | 0.9                   |

## Saturday 04/04/2020

#### Navajo County, Ariz.

|        | TOTAL | PER 100,000<br>PEOPLE |
|--------|-------|-----------------------|
| Cases  | 148   | 136.1                 |
| Deaths | 1     | 0.9                   |



ARIZONA



THE UNIVERSITY OF ARIZONA Arizona AHEC Area Health Education Centers

https://www.nytimes.com/interactive/2020/us/arizona-coronavirus-cases.html

# **Pipeline to Practice**



## Want to know more? https://azahec.uahs.arizona.edu/about/home https://telemedicine.arizona.edu/