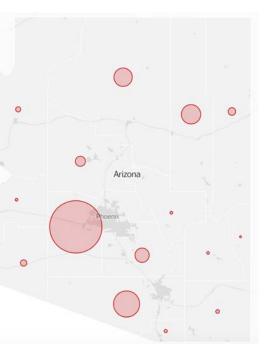

## Coronavirus in Arizona: Map and Case Count

#### Maricopa County, Ariz.

|        | TOTAL | PER 100,000<br>PEOPLE |
|--------|-------|-----------------------|
| Cases  | 961   | 22.6                  |
| Deaths | 12    | 0.3                   |

#### Saturday 04/04/2020 Maricopa County, Ariz.

|        | TOTAL | PER 100,000<br>PEOPLE |
|--------|-------|-----------------------|
| Cases  | 1,049 | 24.7                  |
| Deaths | 17    | 0.4                   |

#### Navajo County, Ariz.

|        | TOTAL | PER 100,000<br>PEOPLE |
|--------|-------|-----------------------|
| Cases  | 129   | 118.7                 |
| Deaths | 1     | 0.9                   |

#### Navajo County, Ariz.

|        | TOTAL | PER 100,000<br>PEOPLE |
|--------|-------|-----------------------|
| Cases  | 148   | 136.1                 |
| Deaths | 1     | 0.9                   |

ARIZONA